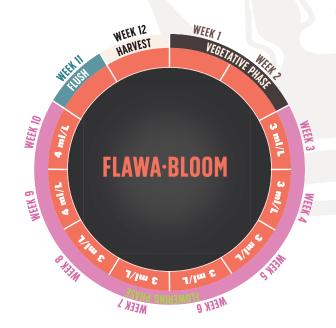

We recommend using approximately 2-4ml of Flowa-Bloom per each litre of water. You can find more specific doses and application advice in the Juju Royal Julian Marley Powered by Biobizz Feeding Guide.

#### **FEEDING PLAN**

Follow these doses when using:

LIGHT-REBEL or COCO-KAYA